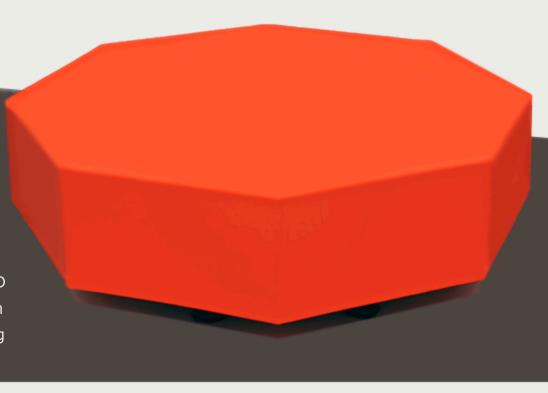

## Thor3D Turntable - designed to simplify 3D scanning

Lightweight, stylish and easy-to-use, Thor3D turntable was designed to complement any hand-held 3D scanner. Stand your client on the table, start it and scan them with ease. There is no need to walk around your subject, which makes scanning easy and guarantees good results every time.

This turn-table was designed by the developers of several hand-held 3D scanners, so it is done right. The rotation speed can be adjusted and it can withstand weights of up to 200kg. The octagonal shape helps during scanning and the color cover can be replaced with ease, in case of dirt or damage.

- MATERIALS: PLYWOOD, HIGH-IMPACT POLYSTYRENE
- DIMENSIONS (DXHXW): 510 X 150 X 510MM
- WEIGHT: 10KG

- ROTATIONS SPEED: 0.25-6.25 RPM
- POWER: 60W
- MAXIMUM LOAD: 200KG